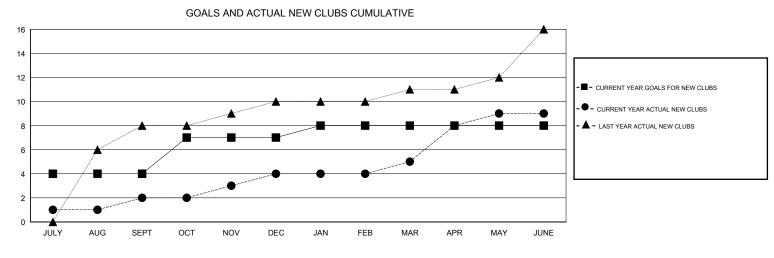

## GMT: OPEN LOCATION INDIA Clubs RESULTS FOR 2016-2017

| QUARTER       | NEW CLUB GOAL | NEW CLUBS | DROPPED CLUBS | QUARTER       | NEW MEMBER GROWTH<br>NET GOAL (not reinstated<br>or transfers) | NEW MEMBER<br>GROWTH ACTUAL (not<br>reinstated or transfers) | DROPPED<br>MEMBERS ACTUAL<br>(including transfers) |
|---------------|---------------|-----------|---------------|---------------|----------------------------------------------------------------|--------------------------------------------------------------|----------------------------------------------------|
| JULY/AUG/SEPT | 4             | 2         | 1             | JULY/AUG/SEPT | 155                                                            | 613                                                          | 218                                                |
| OCT/NOV/DEC   | 3             | 2         | 4             | OCT/NOV/DEC   | 240                                                            | 305                                                          | 217                                                |
| JAN/FEB/MAR   | 1             | 1         | 1             | JAN/FEB/MAR   | 25                                                             | 181                                                          | 149                                                |
| APR/MAY/JUNE  | 0             | 4         | 1             | APR/MAY/JUNE  | -110                                                           | 440                                                          | 198                                                |