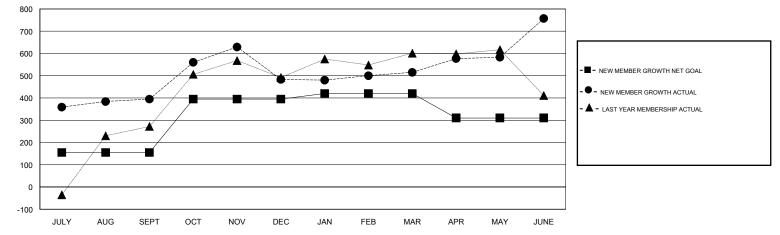

## GMT: OPEN LOCATION INDIA Clubs RESULTS FOR 2016-2017

| QUARTER       | NEW CLUB GOAL | NEW CLUBS | DROPPED CLUBS | QUARTER       | NEW MEMBER GROWTH<br>NET GOAL (not reinstated<br>or transfers) | NEW MEMBER<br>GROWTH ACTUAL (not<br>reinstated or transfers) | DROPPED<br>MEMBERS ACTUAL<br>(including transfers) |
|---------------|---------------|-----------|---------------|---------------|----------------------------------------------------------------|--------------------------------------------------------------|----------------------------------------------------|
| JULY/AUG/SEPT | 4             | 2         | 1             | JULY/AUG/SEPT | 155                                                            | 613                                                          | 218                                                |
| OCT/NOV/DEC   | 3             | 2         | 4             | OCT/NOV/DEC   | 240                                                            | 305                                                          | 217                                                |
| JAN/FEB/MAR   | 1             | 1         | 1             | JAN/FEB/MAR   | 25                                                             | 181                                                          | 149                                                |
| APR/MAY/JUNE  | 0             | 4         | 1             | APR/MAY/JUNE  | -110                                                           | 440                                                          | 198                                                |